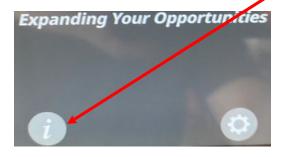

Tech Advisory notice 28/07/2023

IMPORTANT NOTE – Before updating any firmware on the Merrychef conneX range of high-speed ovens you must first go to the info button and confirm the current version and only use the instructions for that version before proceeding to the update process.

Go to the info button at the startup screen and check the version of firmware currently loaded on the oven, it will be either V1.5.5b - V2.0.0 – V2.0.1

For Firmware V1.5.5b updating to V2.0.2 see Tech Advisory Number: TAMCF00011 28/07/2023.